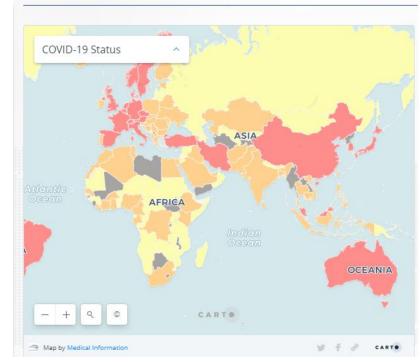

#### LOCATIONS WITH CASES

## > 375,000 cases globally

| Data available to:                                                                                                                          |                  |            | 1/22/2020 3/22/2020 |       | Selected Country / Region                                                    | Total cases                           | Current cases                                         | Recovered cases          | Deaths |
|---------------------------------------------------------------------------------------------------------------------------------------------|------------------|------------|---------------------|-------|------------------------------------------------------------------------------|---------------------------------------|-------------------------------------------------------|--------------------------|--------|
| 22 March 2020 (                                                                                                                             |                  |            | 00                  |       | Multiple/Global                                                              | 335,955                               | 223,619                                               | 97,704                   | 14,632 |
| Click a location in the table below to filter the graphs to show only that<br>location. Column headings can be <i>clicked</i> to sort data. |                  |            |                     |       | Daily totals: new confirmed cases, m<br>Trend line shows total current cases | 5                                     | Percentage of Accumulated cases by category over time |                          |        |
| Region                                                                                                                                      |                  | Cases<br>• |                     |       | 40K                                                                          |                                       |                                                       |                          |        |
| ltaly<br>US                                                                                                                                 | 59,138<br>33,272 | 46,638     |                     | 5,476 |                                                                              | 1                                     |                                                       |                          |        |
| Germany                                                                                                                                     | 24,873           | 24,513     |                     |       | 35K                                                                          | 200K                                  | 80%                                                   |                          |        |
| Spain                                                                                                                                       | 28,768           | 24,421     |                     |       | а<br>зок<br>этек                                                             | Loon                                  |                                                       |                          |        |
| France                                                                                                                                      | 16,176           | 13.296     |                     |       | 30K                                                                          | 1                                     |                                                       |                          |        |
| Iran                                                                                                                                        | 21,638           | 12.022     |                     | 1.685 | Sec                                                                          |                                       |                                                       |                          |        |
| Switzerland                                                                                                                                 | 7,245            | 7,016      |                     | 98    | 25K                                                                          | 150K                                  | <b>S</b> 60%                                          |                          |        |
| Korea, South                                                                                                                                | 8,897            | 5,884      | 2,909               | 104   | sar                                                                          |                                       | Cai                                                   |                          |        |
| China                                                                                                                                       | 81,397           | 5,770      | 72,362              | 3,265 | s 20K ·····                                                                  | ·····                                 | ant                                                   |                          |        |
| United<br>Kingdom                                                                                                                           | 5,741            | 5,392      | 67                  | 282   | С<br>А 15К<br>И                                                              | 100К                                  | Current Cases 40%                                     |                          |        |
| Netherlands                                                                                                                                 | 4,216            | 4,034      | 2                   | 180   | Ž                                                                            |                                       |                                                       |                          |        |
| Austria                                                                                                                                     | 3,244            | 3,219      | 9                   | 16    | Deaths.                                                                      | · · · · · · · · · · · · · · · · · · · |                                                       |                          |        |
| Belgium                                                                                                                                     | 3,401            | 3,063      | 263                 | 75    |                                                                              | 50K                                   | 20%                                                   |                          |        |
| Norway                                                                                                                                      | 2,383            | 2,375      |                     | 7     | 5K                                                                           | Louilly States                        |                                                       |                          |        |
| Sweden                                                                                                                                      | 1,934            | 1,897      |                     |       |                                                                              |                                       |                                                       |                          |        |
| Portugal                                                                                                                                    | 1,600            | 1,581      | -                   |       | ок                                                                           | OK                                    |                                                       |                          |        |
| Brazil                                                                                                                                      | 1,593            | 1,566      |                     |       |                                                                              | ar 01 Mar 15                          | 0.76                                                  |                          |        |
| Denmark                                                                                                                                     | 1,514            | 1,500      |                     | 13    | Date                                                                         |                                       | Feb                                                   | 02 Feb 16 Mar 01<br>Date | Mar 15 |
| Canada                                                                                                                                      | 1,465            | 1,434      | 10                  | 21    |                                                                              |                                       |                                                       | Date                     |        |